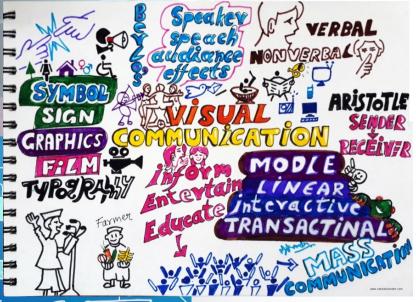

#### **VERBAL & NON-VERBAL**

Visual communication is a method of exchanging information and ideas through visually appealing imagery and symbols.

It also include the photographs, illustrations, graphics, film, typography, gestures etc. And many other mediums are

available to communicate your

message.

It is just like sending and giving information in an interesting way in which people can take interest or participate.

#### **Methods of Communication:**

There are three types of communication

2. Verbal Communication: Oral or speaking

3. Non Verbal Communication: tone, gestures, face expressions, body language etc.

#### **COMMUNICATION**

However People rely on the visual communication most, and believed to be the best method of communicating each other. Studies show that almost 10%-12% people remember what they hear, 20% – 25% what they read and 70%-80% of people remember what they see. So you can understand which is the most interesting way of communication.