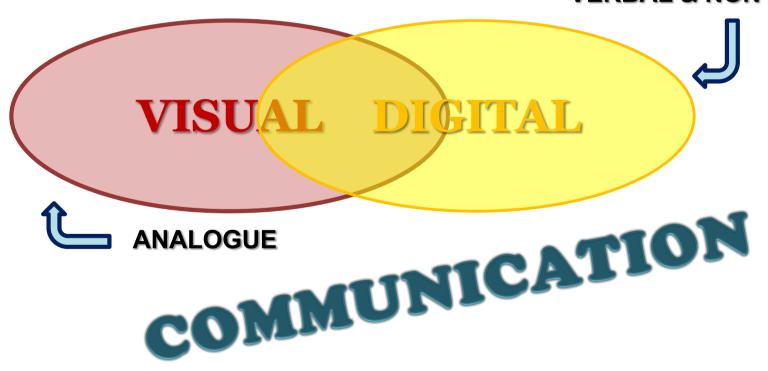

# VISUAL & DIGITAL COMMUNICATION

#### **VERBAL & NON-VERBAL**

Visual communication is a method of exchanging information and ideas through visually appealing imagery and symbols.

It also include the photographs, illustrations, graphics, film, typography, gestures etc. And many other mediums are