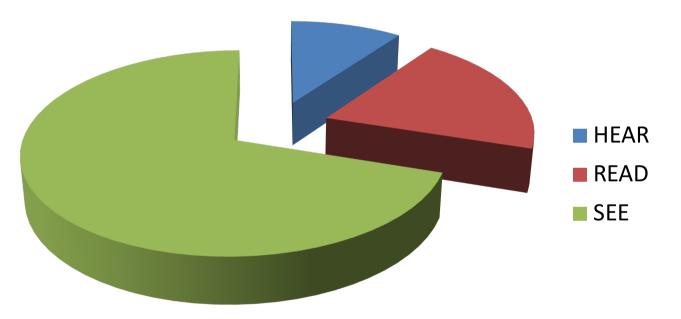

#### **COMMUNICATION**

However People rely on the visual communication most, and believed to be the best method of communicating each other. Studies show that almost 10%-12% people remember what they hear, 20% – 25% what they read and 70%-80% of people remember what they see. So you can understand which is the most interesting way of communication.